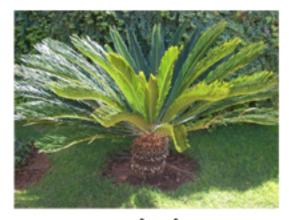

In the South, Sago Palms (also commonly sold under the names of Coontie Palm, Cardboard Palm, Cycad or Zamia) grow throughout Florida, most of Louisiana and in the southern reaches of Georgia, Alabama and Mississippi. In the West their growing area includes much of Texas, Arizona and California.

## Sago Palms and Other Toxic Palms

Sago Palm - male plant

In Loving Memory of CH Kaliber's Unforgettable CD ~ lost to Sago Palm toxicity ~

Cole

Cardboard Palm

Coontie Palm

Ornamental Cardboard Palm

King Sago at UC Berkeley Campus