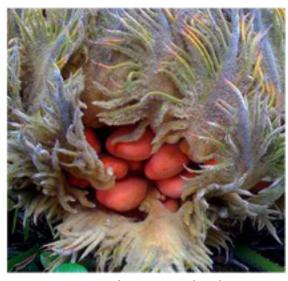

In the South, Sago Palms (also commonly sold under the names of Coontie Palm, Cardboard Palm, Cycad or Zamia) grow throughout Florida, most of Louisiana and in the southern reaches of Georgia, Alabama and Mississippi. In the West their growing area includes much of Texas, Arizona and California.

Outside of the U.S. they are found in the New World tropics, Southern Africa, South and East Asia, Australia and the South Pacific. In Australia, loss of cattle afflicted with the "zamia staggers" led to government cycad-eradication campaigns. This family of palm plants are not only found in outdoor landscapes, but as ornamental houseplants as well.



Sago Palm - female plant

While most toxic plants warn potential predators away with a foul odor or bitter taste, the Sago Palm is a wolf in sheep's clothing. Because Sagos do not have these typical distractors, animals do not instinctively know not to eat or chew on the plants or the seed pods.

## Our thanks to the following...



Sarasota, Florida www.sveh.net (941) 923-7260

and



Animal Poison Control Center aspca.org/pet-care/animal-poison-control (888) 426-4435

> Brochure design and copyright Elizabeth Barrett ADAMASdobermans.com for...

Nancy Sodel **Kaliber Dobes.com**in memory of "Cole"

January 29, 2011 - January 31, 2014

## Sago Palms and Other Toxic Palms



Sago Palm - male plant

In Loving Memory of CH Kaliber's Unforgettable CD ~ lost to Sago Palm toxicity ~



Cole